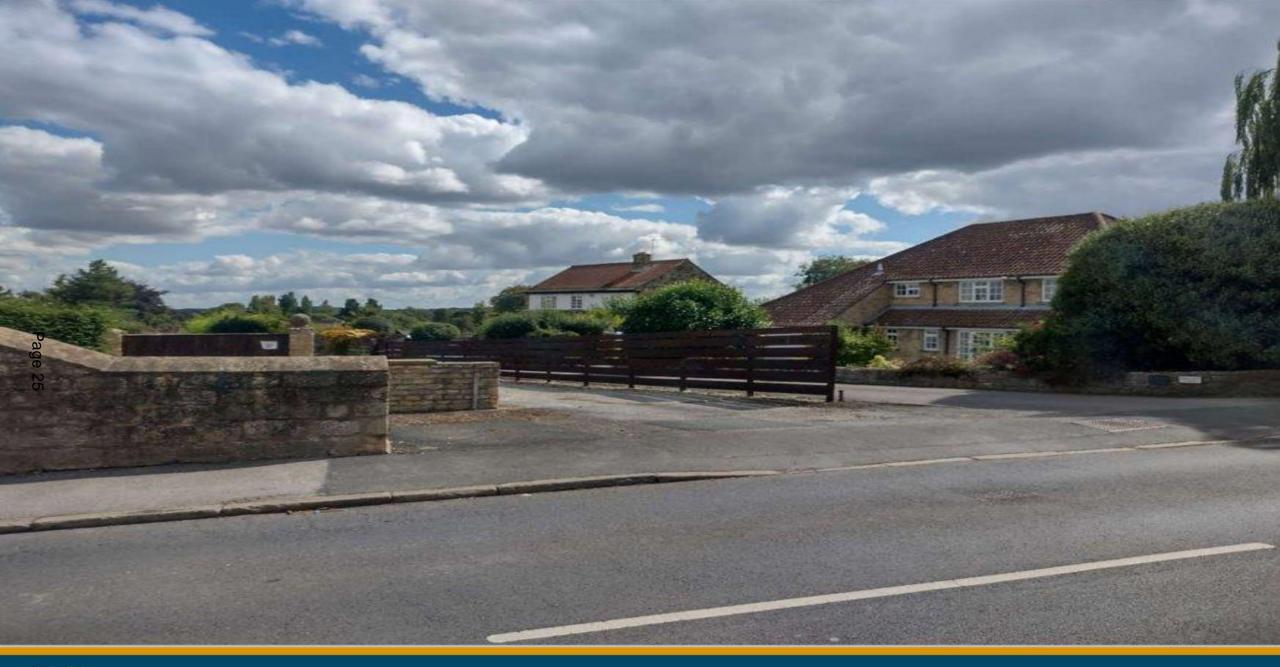

## APPLICATION:

**PROPOSAL:** Realignment of the existing stone wall to facilitate vehicle and pedestrian improvements to Bramham Road. Erection of two outbuildings. Replacement of an existing timber fence with a new stone boundary wall and gate pillars. Replacement of an existing single storey extension to Corner Cottage. Change of use of land to parking, with associated hardstanding/landscaping.

ADDRESS: Corner Cottage, 2 High Street, Clifford, Wetherby, LS23 6JF

Corner Cottage, existing that nooted extension and boundar wall viewed from the north and Fontwell House

Corner Cottage, webling that nothed extension and boundar wall viswed from the west

sirling boundary wall along Braninan Ros

Corner Cottage, existing flat roofed extension, boundary ferror and traverton, and varient from the southwest