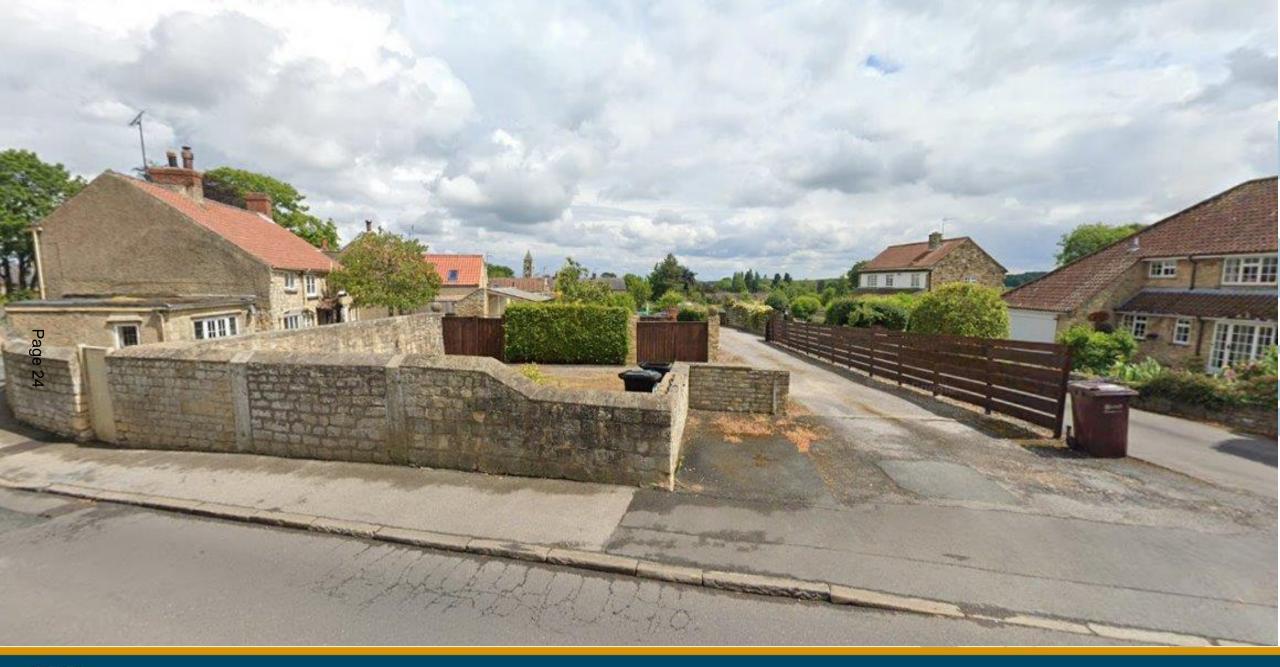

## APPLICATION:

**PROPOSAL:** Realignment of the existing stone wall to facilitate vehicle and pedestrian improvements to Bramham Road. Erection of two outbuildings. Replacement of an existing timber fence with a new stone boundary wall and gate pillars. Replacement of an existing single storey extension to Corner Cottage. Change of use of land to parking, with associated hardstanding/landscaping.

ADDRESS: Corner Cottage, 2 High Street, Clifford, Wetherby, LS23 6JF

Corner Cottage, existing that nooted extension and boundar wall viewed from the north and Fontwell House

Corner Cottage, webling that nothed extension and boundar wall viswed from the west

sirling boundary wall along Braninan Ros

Corner Cottage, existing flat roofed extension, boundary ferror and traverton, and varient from the southwest