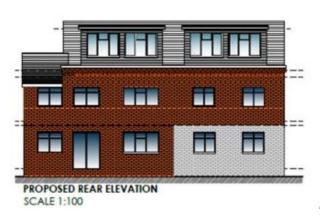

## APPLICATION:

**PROPOSAL:** Part retrospective application for part two storey side and rear extension; part first floor rear extension; dormer windows to rear.

ADDRESS: 43-45 St Wilfrids Circus, Harehills, Leeds, LS8 3PF