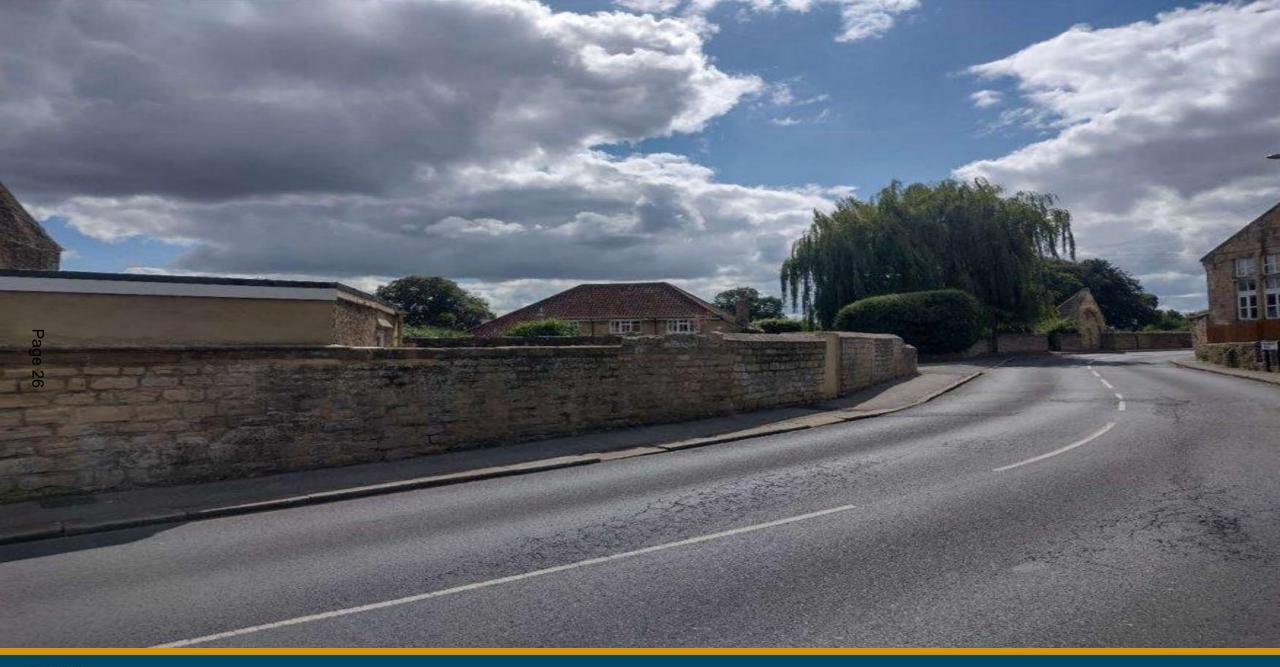

## APPLICATION:

**PROPOSAL:** Realignment of the existing stone wall to facilitate vehicle and pedestrian improvements to Bramham Road. Erection of two outbuildings. Replacement of an existing timber fence with a new stone boundary wall and gate pillars. Replacement of an existing single storey extension to Corner Cottage. Change of use of land to parking, with associated hardstanding/landscaping.

ADDRESS: Corner Cottage, 2 High Street, Clifford, Wetherby, LS23 6JF

Corner Cottage, existing that nooted extension and boundar wall viewed from the north and Fontwell House

Corner Cottage, webling that nothed extension and boundar wall viswed from the west

sirling boundary wall along Braninan Ros

Corner Cottage, existing flat roofed extension, boundary ferror and traverton, and varient from the southwest