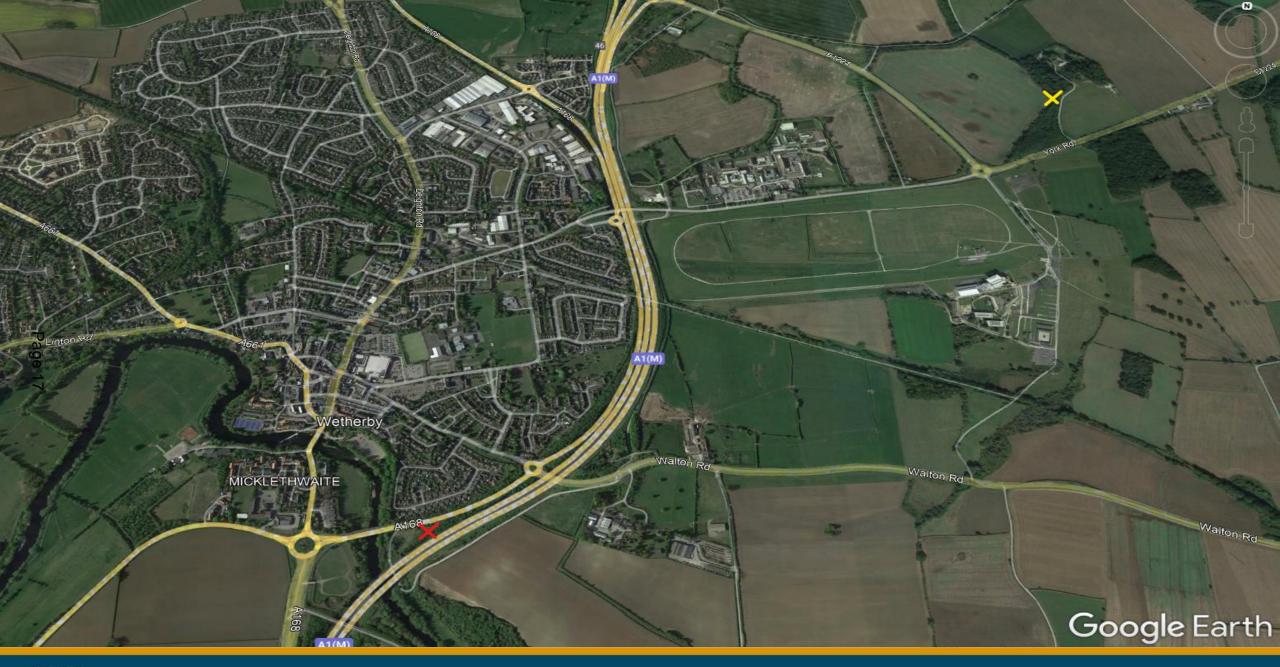

ADDRESS: Land Off Privas Way, Wetherby, LS22 6RN

Photograph 2 - Mixed scrub

Photograph 3 - Other neutral grassland

Photograph 4 - Building

Photograph 5 - Pig pen

Photograph 6 - Hedgerow

Photograph 1 - Adjacent public Right of Way.