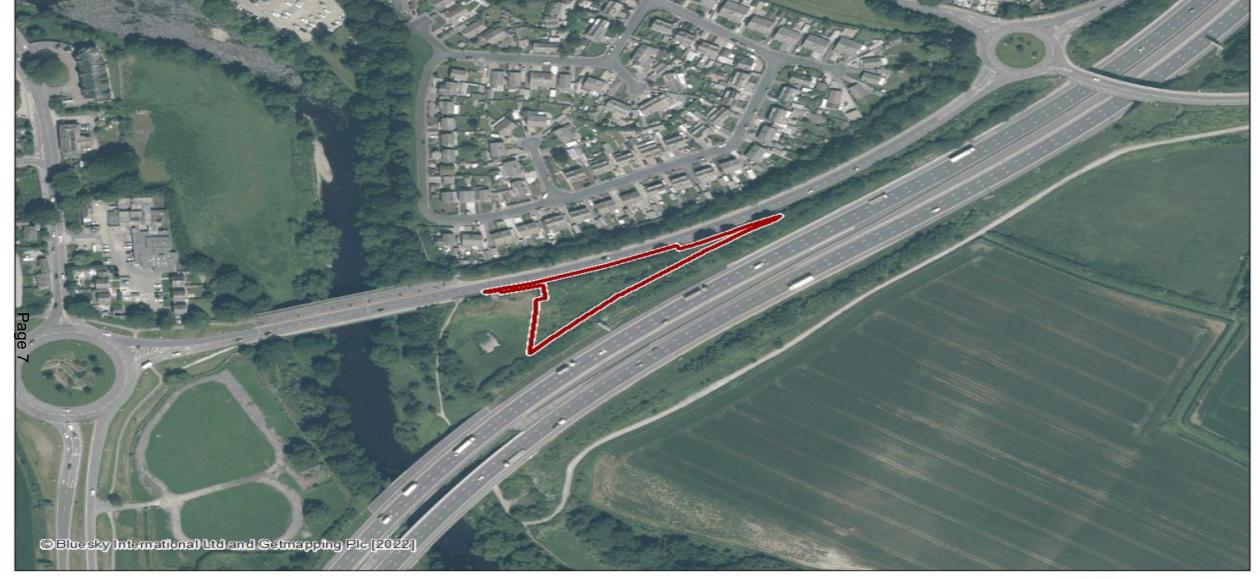

### **APPLICATION:**

**PROPOSAL:** Erection of petrol filling station with ancillary shop and food outlet, car wash, electric charge points, air and water lines, ATM, underground fuel tanks and parking.

ADDRESS: Land Off Privas Way, Wetherby, LS22 6RN

Photograph 2 - Mixed scrub

Photograph 3 - Other neutral grassland

Photograph 4 - Building

Photograph 5 - Pig pen

Photograph 6 - Hedgerow

Photograph 1 - Adjacent public Right of Way.