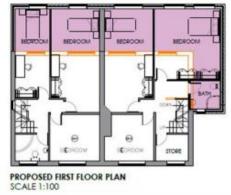

## APPLICATION:

**PROPOSAL:** Part retrospective application for part two storey side and rear extension; part first floor rear extension; dormer windows to rear.

ADDRESS: 43-45 St Wilfrids Circus, Harehills, Leeds, LS8 3PF