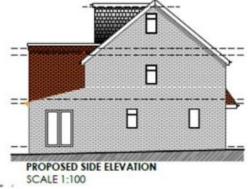

## APPLICATION:

**PROPOSAL:** Part retrospective application for part two storey side and rear extension; part first floor rear extension; dormer windows to rear.

ADDRESS: 43-45 St Wilfrids Circus, Harehills, Leeds, LS8 3PF