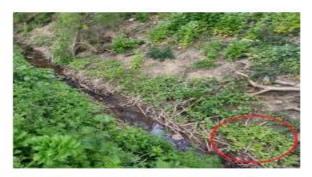

Photograph 2 – Himalayan balsam (circled in red) to the east.

Photograph 3 – Adjacent woodland to the east and west.

Photograph 4 – Cereal crops within the Offset Site.

Photograph 5 – Further cereal crop in the immediate landscape to the west and north.