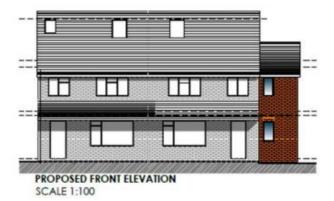

## APPLICATION:

**PROPOSAL:** Part retrospective application for part two storey side and rear extension; part first floor rear extension; dormer windows to rear.

ADDRESS: 43-45 St Wilfrids Circus, Harehills, Leeds, LS8 3PF