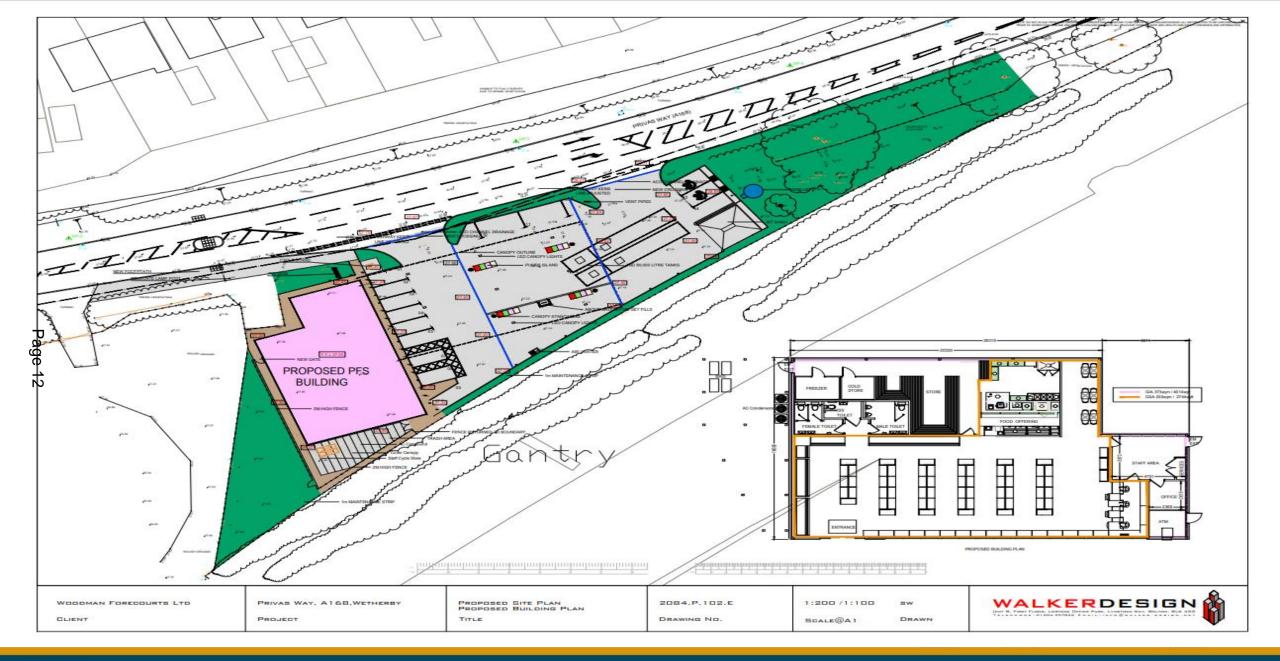

### **APPLICATION:**

**PROPOSAL:** Erection of petrol filling station with ancillary shop and food outlet, car wash, electric charge points, air and water lines, ATM, underground fuel tanks and parking.

ADDRESS: Land Off Privas Way, Wetherby, LS22 6RN

Photograph 2 - Mixed scrub

Photograph 3 - Other neutral grassland

Photograph 4 - Building

Photograph 5 - Pig pen

Photograph 6 - Hedgerow

Photograph 1 - Adjacent public Right of Way.