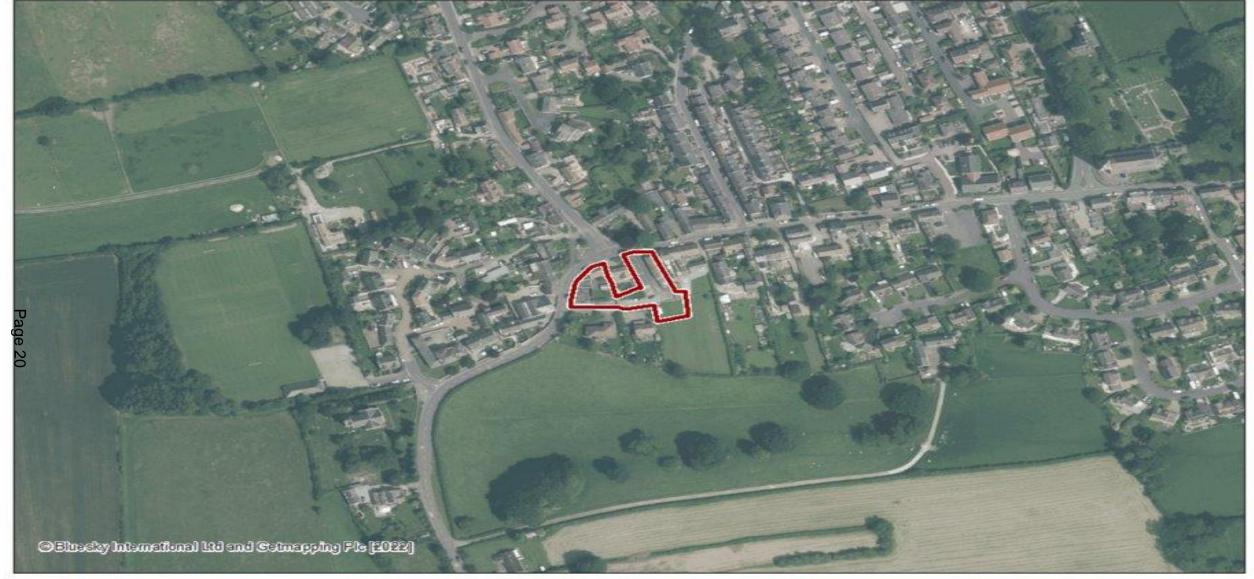

ADDRESS: Corner Cottage, 2 High Street, Clifford, Wetherby, LS23 6JF

Corner Cottage, existing that nooted extension and boundar wall viewed from the north and Fontwell House

Corner Cottage, webling that nothed extension and boundar wall viswed from the west

#### Corner Cottage & Greyhound, Clifford