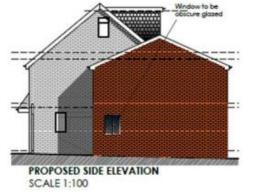

## APPLICATION:

**PROPOSAL:** Part retrospective application for part two storey side and rear extension; part first floor rear extension; dormer windows to rear.

ADDRESS: 43-45 St Wilfrids Circus, Harehills, Leeds, LS8 3PF