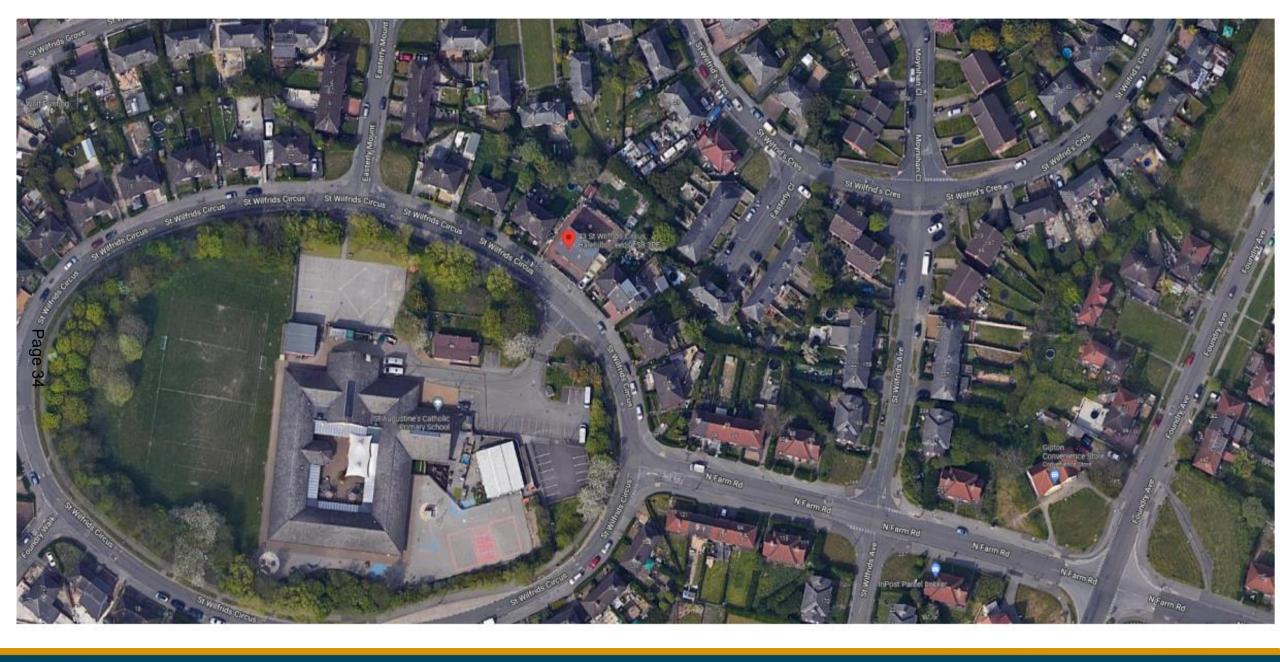

## APPLICATION:

**PROPOSAL:** Part retrospective application for part two storey side and rear extension; part first floor rear extension; dormer windows to rear.

ADDRESS: 43-45 St Wilfrids Circus, Harehills, Leeds, LS8 3PF