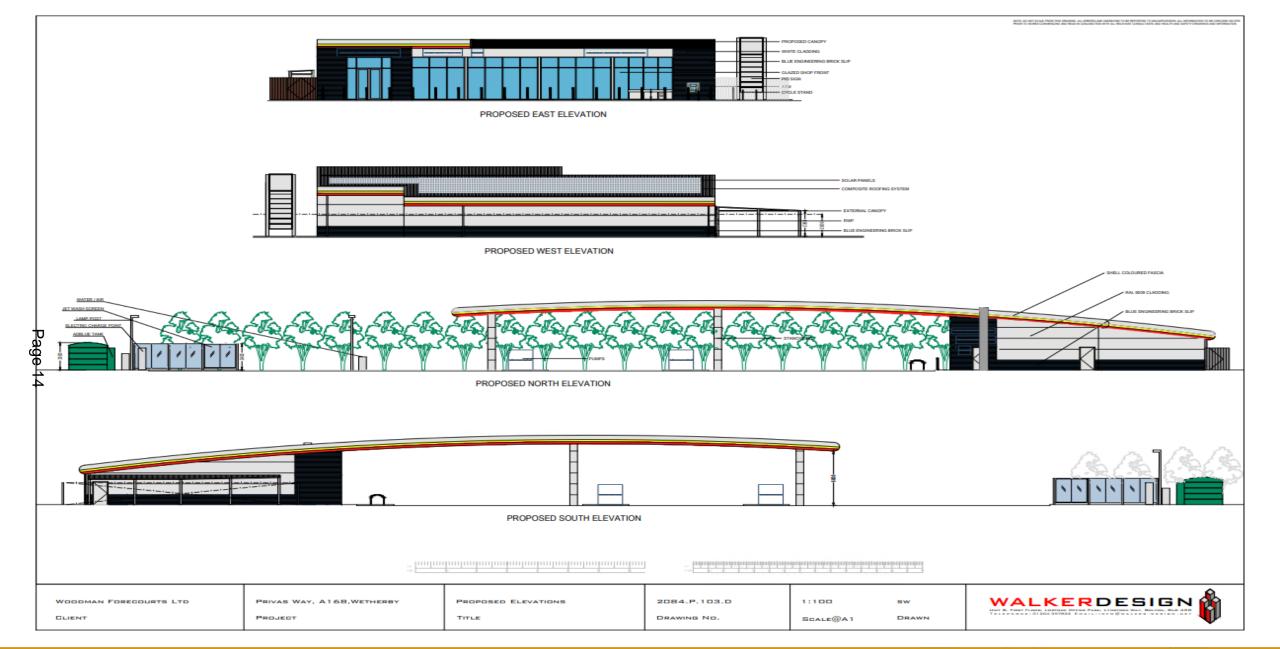

### **APPLICATION:**

**PROPOSAL:** Erection of petrol filling station with ancillary shop and food outlet, car wash, electric charge points, air and water lines, ATM, underground fuel tanks and parking.

ADDRESS: Land Off Privas Way, Wetherby, LS22 6RN

Photograph 2 - Mixed scrub

Photograph 3 - Other neutral grassland

Photograph 4 - Building

Photograph 5 - Pig pen

Photograph 6 - Hedgerow

Photograph 1 - Adjacent public Right of Way.