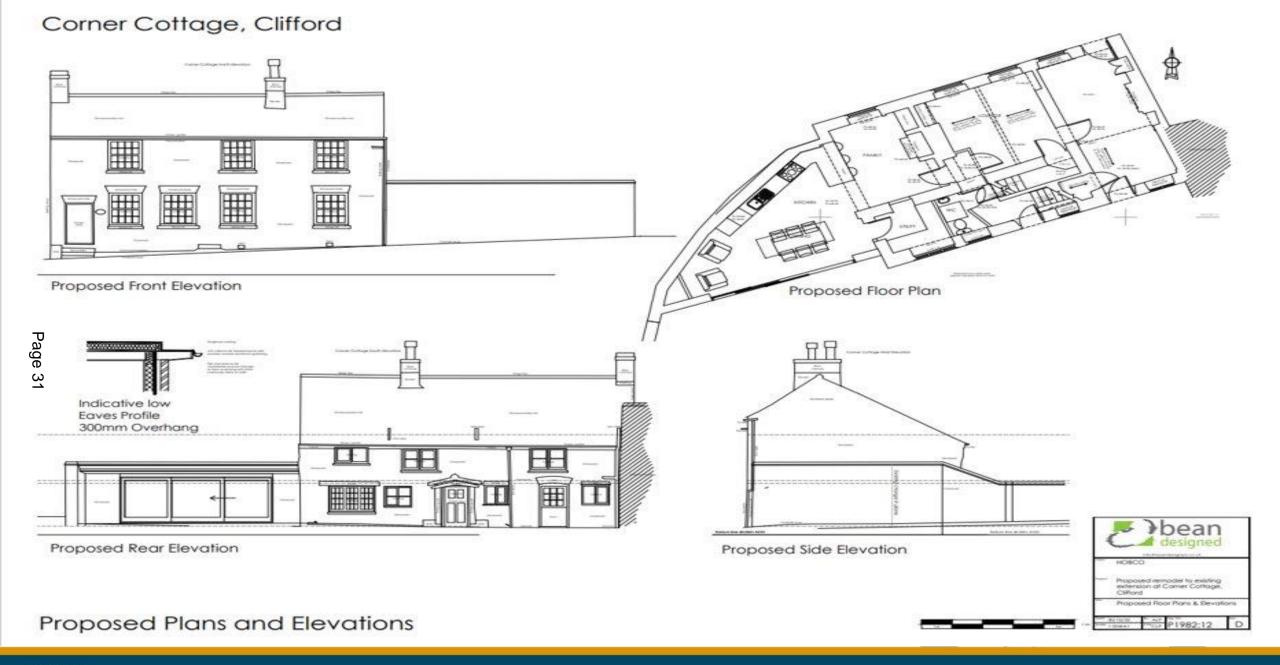

## APPLICATION:

**PROPOSAL:** Realignment of the existing stone wall to facilitate vehicle and pedestrian improvements to Bramham Road. Erection of two outbuildings. Replacement of an existing timber fence with a new stone boundary wall and gate pillars. Replacement of an existing single storey extension to Corner Cottage. Change of use of land to parking, with associated hardstanding/landscaping.

ADDRESS: Corner Cottage, 2 High Street, Clifford, Wetherby, LS23 6JF

Corner Cottage, existing that nooted extension and boundar wall viewed from the north and Fontwell House

Corner Cottage, webling that nothed extension and boundar wall viswed from the west

sirling boundary wall along Braninan Ros

Corner Cottage, existing flat roofed extension, boundary ferror and traverton, and varient from the southwest

#### Corner Cottage & Greyhound, Clifford