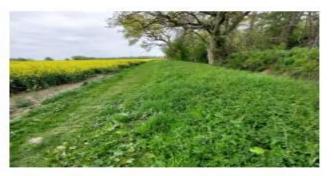

ADDRESS: Land Off Privas Way, Wetherby, LS22 6RN

Photograph 2 - Mixed scrub

Photograph 3 - Other neutral grassland

Photograph 4 - Building

Photograph 5 - Pig pen

Photograph 6 - Hedgerow

Photograph 1 - Adjacent public Right of Way.

Photograph 2 – Himalayan balsam (circled in red) to the east.

Photograph 3 – Adjacent woodland to the east and west.

Photograph 4 – Cereal crops within the Offset Site.

Photograph 5 – Further cereal crop in the immediate landscape to the west and north.