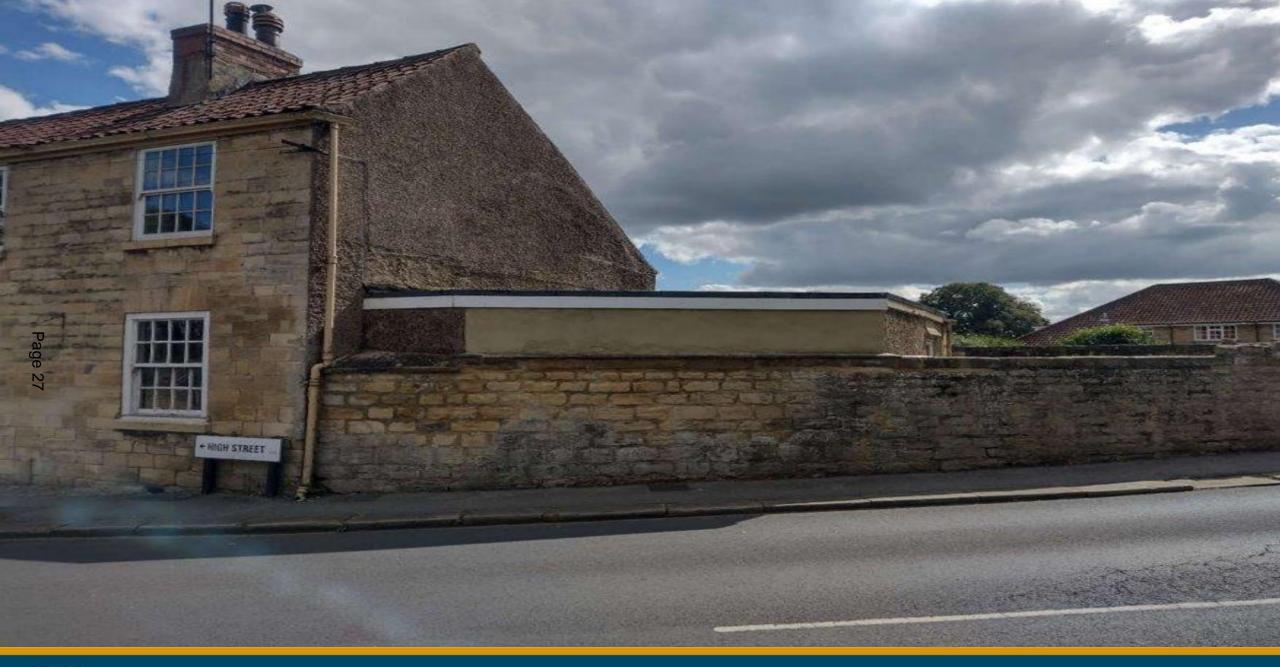

## APPLICATION:

**PROPOSAL:** Realignment of the existing stone wall to facilitate vehicle and pedestrian improvements to Bramham Road. Erection of two outbuildings. Replacement of an existing timber fence with a new stone boundary wall and gate pillars. Replacement of an existing single storey extension to Corner Cottage. Change of use of land to parking, with associated hardstanding/landscaping.

ADDRESS: Corner Cottage, 2 High Street, Clifford, Wetherby, LS23 6JF

Corner Cottage, existing that nooted extension and boundar wall viewed from the north and Fontwell House

Corner Cottage, webling that nothed extension and boundar wall viswed from the west

sirling boundary wall along Braninan Ros

Corner Cottage, existing flat roofed extension, boundary ferror and traverton, and varient from the southwest