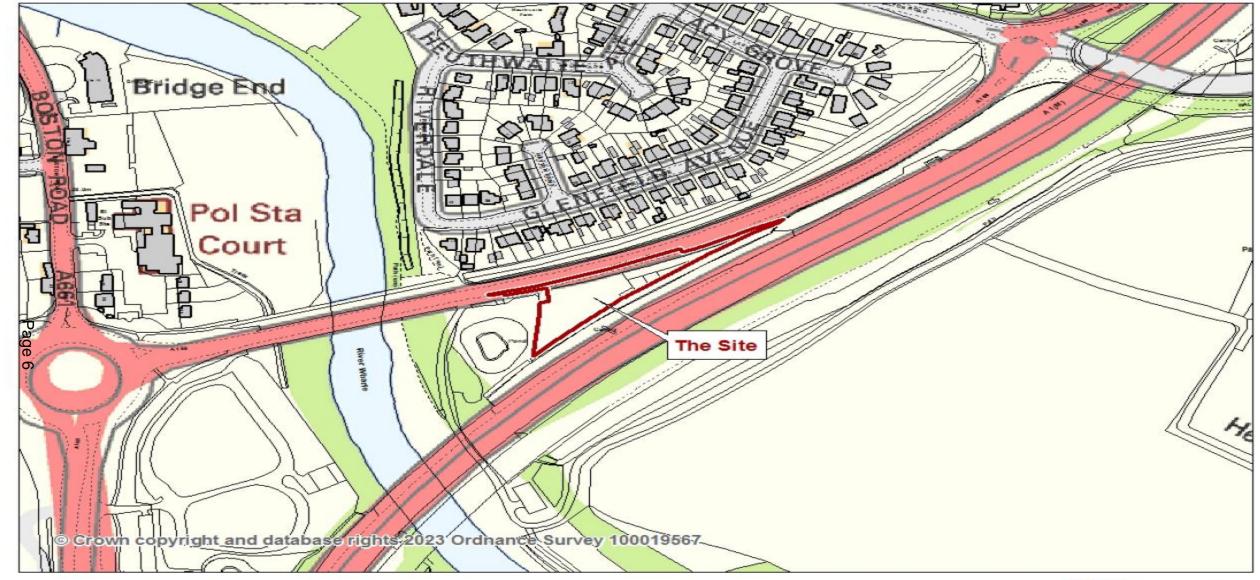

### **APPLICATION:**

**PROPOSAL:** Erection of petrol filling station with ancillary shop and food outlet, car wash, electric charge points, air and water lines, ATM, underground fuel tanks and parking.

ADDRESS: Land Off Privas Way, Wetherby, LS22 6RN

Photograph 2 - Mixed scrub

Photograph 3 - Other neutral grassland

Photograph 4 - Building

Photograph 5 - Pig pen

Photograph 6 - Hedgerow

Photograph 1 - Adjacent public Right of Way.