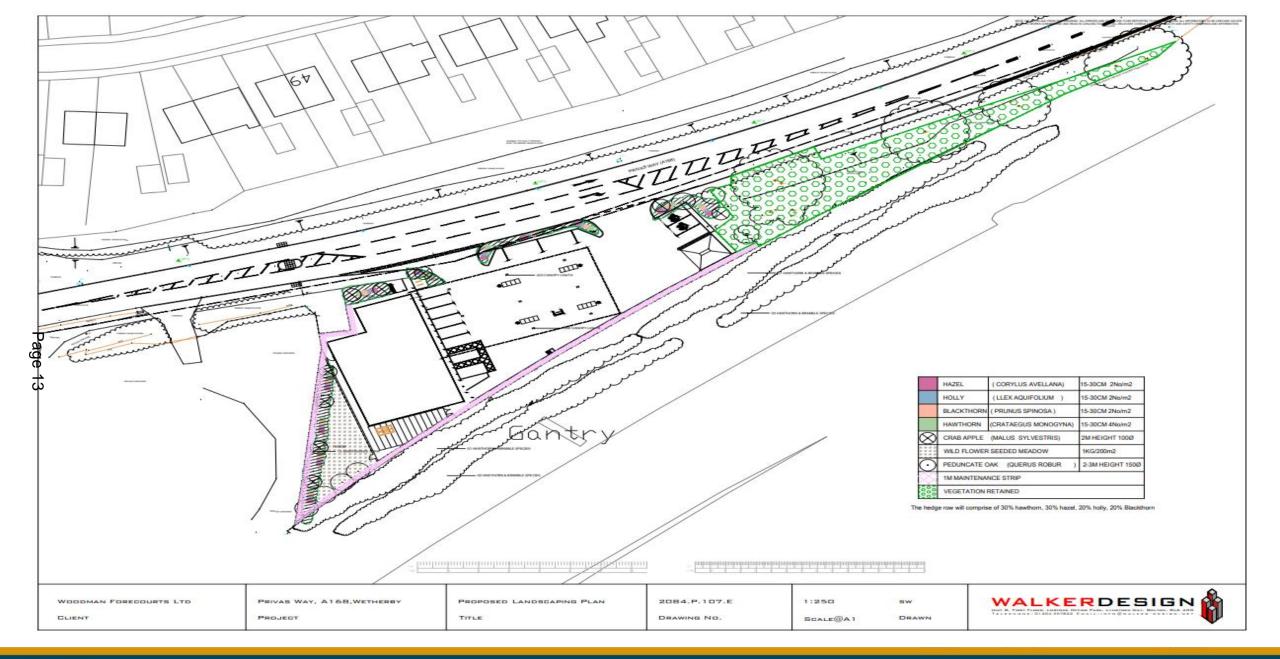

### **APPLICATION:**

**PROPOSAL:** Erection of petrol filling station with ancillary shop and food outlet, car wash, electric charge points, air and water lines, ATM, underground fuel tanks and parking.

ADDRESS: Land Off Privas Way, Wetherby, LS22 6RN

Photograph 2 - Mixed scrub

Photograph 3 - Other neutral grassland

Photograph 4 - Building

Photograph 5 - Pig pen

Photograph 6 - Hedgerow

Photograph 1 - Adjacent public Right of Way.