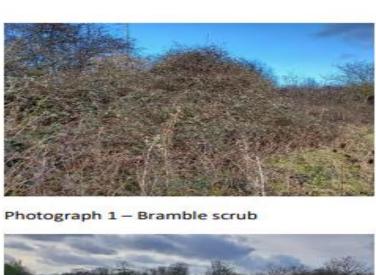

ADDRESS: Land Off Privas Way, Wetherby, LS22 6RN

Photograph 2 - Mixed scrub

Photograph 3 - Other neutral grassland

Photograph 4 - Building

Photograph 5 - Pig pen

Photograph 6 - Hedgerow

Photograph 1 - Adjacent public Right of Way.