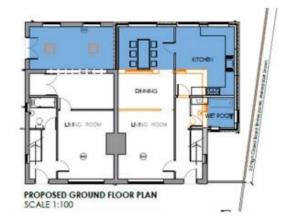

## APPLICATION:

**PROPOSAL:** Part retrospective application for part two storey side and rear extension; part first floor rear extension; dormer windows to rear.

ADDRESS: 43-45 St Wilfrids Circus, Harehills, Leeds, LS8 3PF