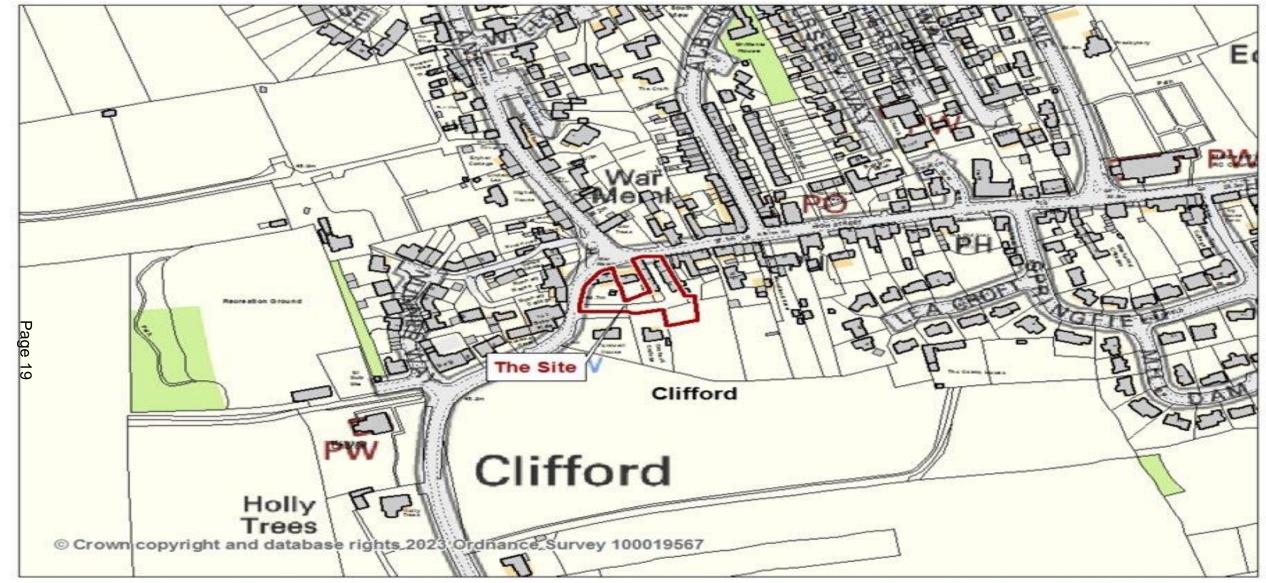

ADDRESS: Corner Cottage, 2 High Street, Clifford, Wetherby, LS23 6JF

Corner Cottage, existing that nooted extension and boundar wall viewed from the north and Fontwell House

Corner Cottage, webling that nothed extension and boundar wall viswed from the west

#### Corner Cottage & Greyhound, Clifford