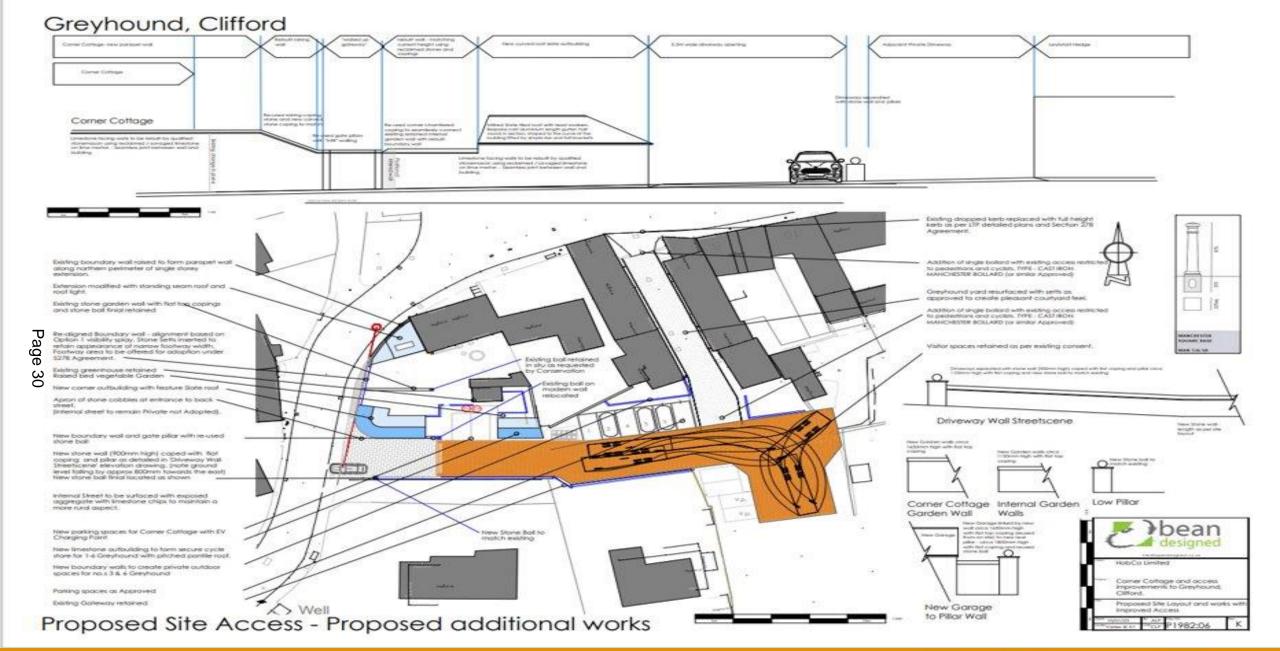

## APPLICATION:

**PROPOSAL:** Realignment of the existing stone wall to facilitate vehicle and pedestrian improvements to Bramham Road. Erection of two outbuildings. Replacement of an existing timber fence with a new stone boundary wall and gate pillars. Replacement of an existing single storey extension to Corner Cottage. Change of use of land to parking, with associated hardstanding/landscaping.

ADDRESS: Corner Cottage, 2 High Street, Clifford, Wetherby, LS23 6JF

Corner Cottage, existing that nooted extension and boundar wall viewed from the north and Fontwell House

Corner Cottage, webling that nothed extension and boundar wall viswed from the west

#### Corner Cottage & Greyhound, Clifford