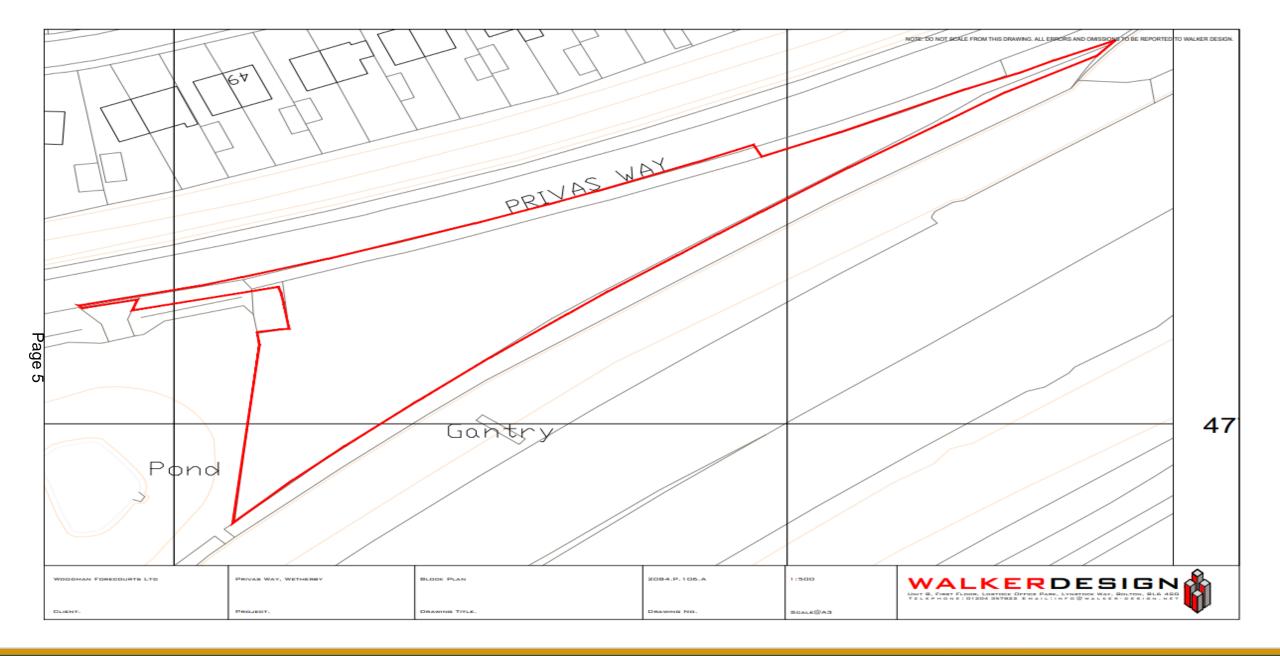

### **APPLICATION:**

**PROPOSAL:** Erection of petrol filling station with ancillary shop and food outlet, car wash, electric charge points, air and water lines, ATM, underground fuel tanks and parking.

ADDRESS: Land Off Privas Way, Wetherby, LS22 6RN

Photograph 2 - Mixed scrub

Photograph 3 - Other neutral grassland

Photograph 4 - Building

Photograph 5 - Pig pen

Photograph 6 - Hedgerow

Photograph 1 - Adjacent public Right of Way.