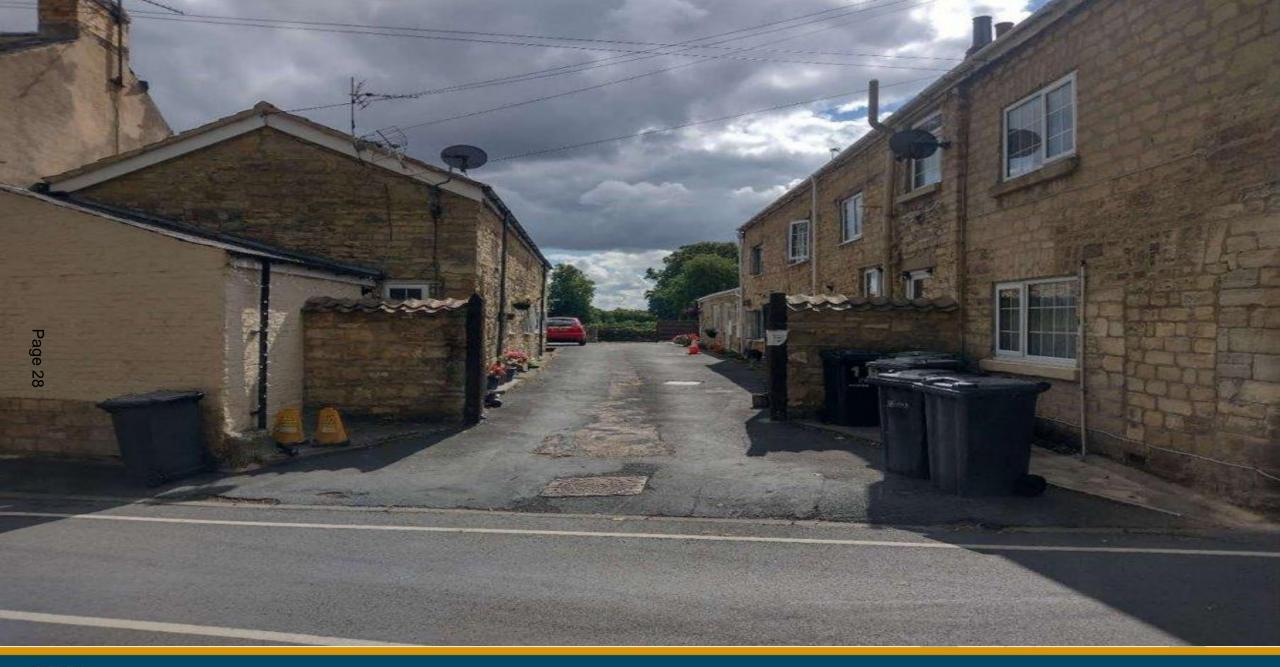

## APPLICATION:

**PROPOSAL:** Realignment of the existing stone wall to facilitate vehicle and pedestrian improvements to Bramham Road. Erection of two outbuildings. Replacement of an existing timber fence with a new stone boundary wall and gate pillars. Replacement of an existing single storey extension to Corner Cottage. Change of use of land to parking, with associated hardstanding/landscaping.

ADDRESS: Corner Cottage, 2 High Street, Clifford, Wetherby, LS23 6JF

Corner Cottage, existing that nooted extension and boundar wall viewed from the north and Fontwell House

Corner Cottage, webling that nothed extension and boundar wall viswed from the west