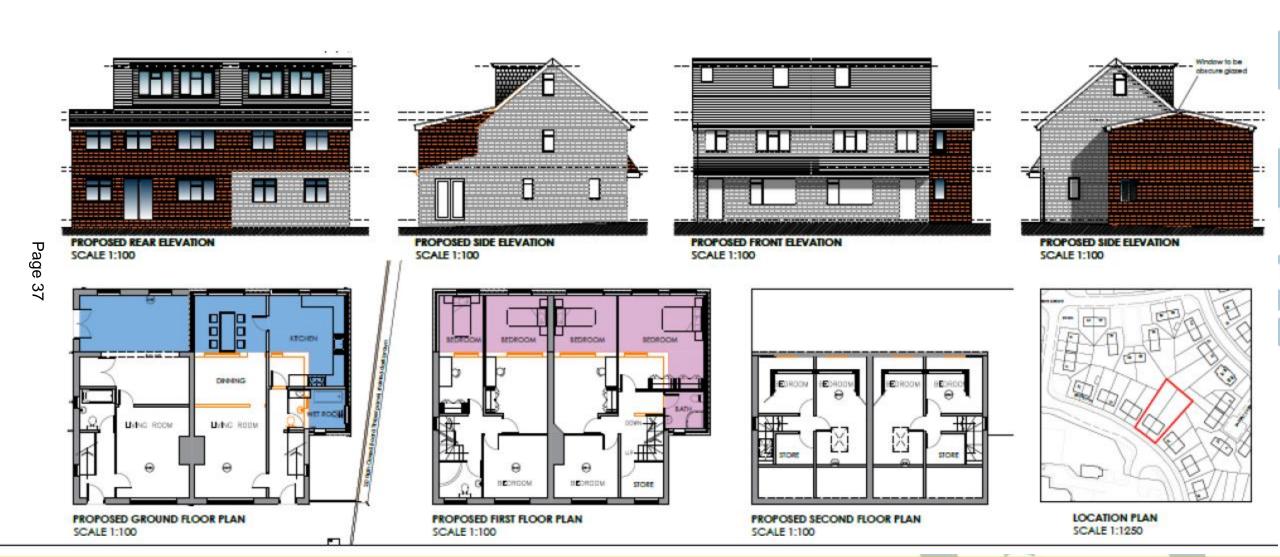

## APPLICATION:

**PROPOSAL:** Part retrospective application for part two storey side and rear extension; part first floor rear extension; dormer windows to rear.

ADDRESS: 43-45 St Wilfrids Circus, Harehills, Leeds, LS8 3PF

# New Proposed Plans

PROPOSED SECOND FLOOR PLAN