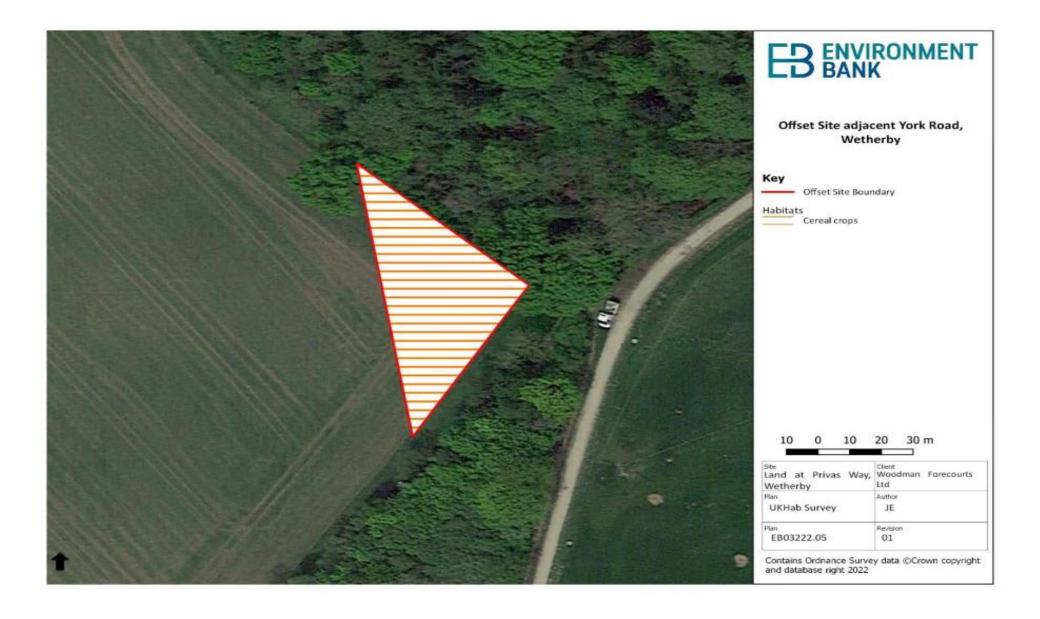

ADDRESS: Land Off Privas Way, Wetherby, LS22 6RN

Photograph 2 - Mixed scrub

Photograph 3 - Other neutral grassland

Photograph 4 - Building

Photograph 5 - Pig pen

Photograph 6 - Hedgerow

Photograph 1 - Adjacent public Right of Way.

Photograph 2 – Himalayan balsam (circled in red) to the east.

Photograph 3 – Adjacent woodland to the east and west.

Photograph 4 – Cereal crops within the Offset Site.

Photograph 5 – Further cereal crop in the immediate landscape to the west and north.