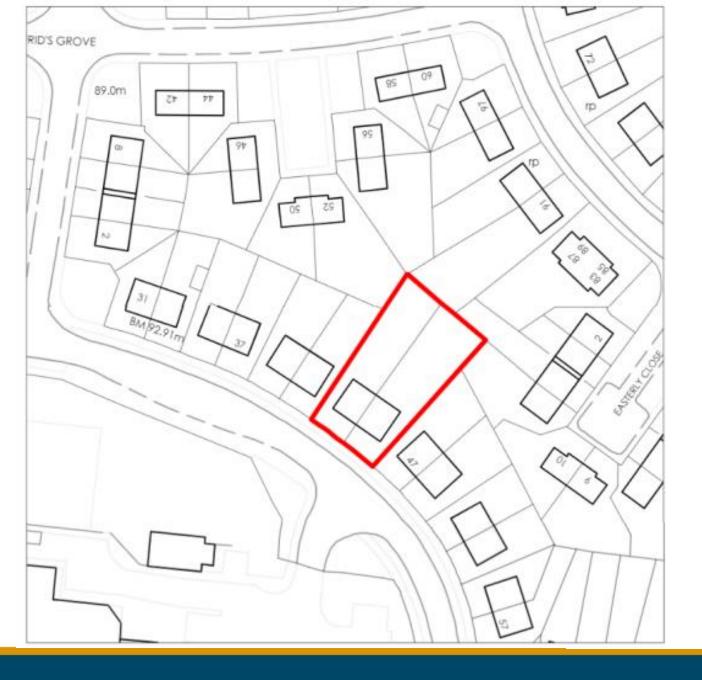

## APPLICATION:

**PROPOSAL:** Part retrospective application for part two storey side and rear extension; part first floor rear extension; dormer windows to rear.

ADDRESS: 43-45 St Wilfrids Circus, Harehills, Leeds, LS8 3PF