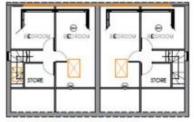

## APPLICATION:

**PROPOSAL:** Part retrospective application for part two storey side and rear extension; part first floor rear extension; dormer windows to rear.

ADDRESS: 43-45 St Wilfrids Circus, Harehills, Leeds, LS8 3PF

# New Proposed Plans

PROPOSED SECOND FLOOR PLAN