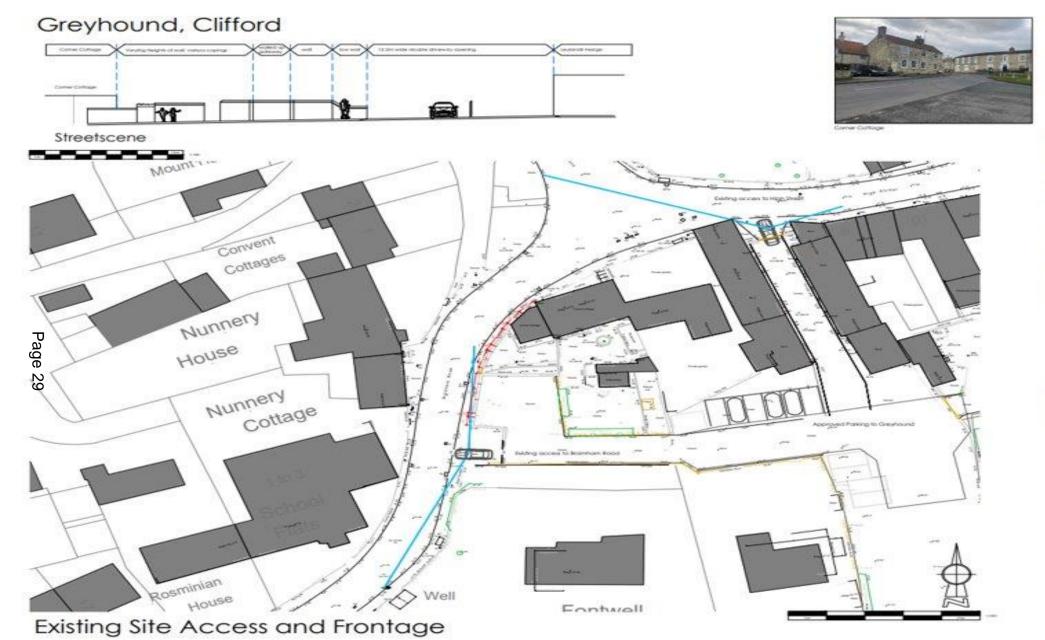

## APPLICATION:

**PROPOSAL:** Realignment of the existing stone wall to facilitate vehicle and pedestrian improvements to Bramham Road. Erection of two outbuildings. Replacement of an existing timber fence with a new stone boundary wall and gate pillars. Replacement of an existing single storey extension to Corner Cottage. Change of use of land to parking, with associated hardstanding/landscaping.

ADDRESS: Corner Cottage, 2 High Street, Clifford, Wetherby, LS23 6JF

Corner Cottage, existing that nooted extension and boundar wall viewed from the north and Fontwell House

Corner Cottage, webling that nothed extension and boundar wall viswed from the west

#### Corner Cottage & Greyhound, Clifford