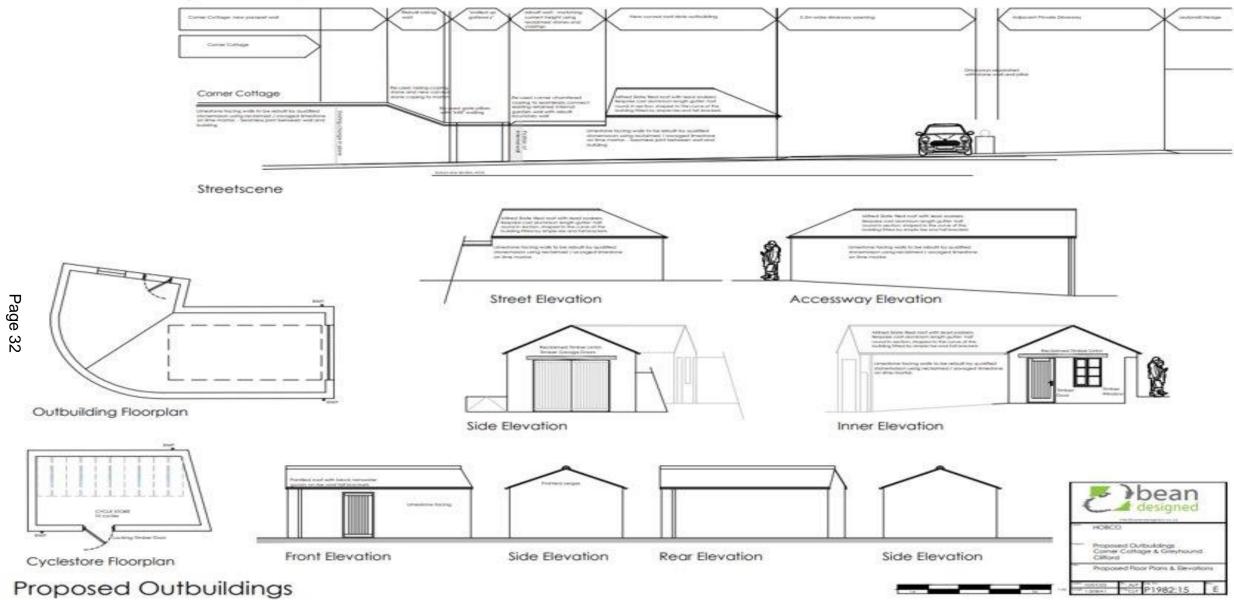

## APPLICATION:

**PROPOSAL:** Realignment of the existing stone wall to facilitate vehicle and pedestrian improvements to Bramham Road. Erection of two outbuildings. Replacement of an existing timber fence with a new stone boundary wall and gate pillars. Replacement of an existing single storey extension to Corner Cottage. Change of use of land to parking, with associated hardstanding/landscaping.

ADDRESS: Corner Cottage, 2 High Street, Clifford, Wetherby, LS23 6JF

Corner Cottage, existing that nooted extension and boundar wall viewed from the north and Fontwell House

Corner Cottage, webling that nothed extension and boundar wall viswed from the west

sirling boundary wall along Braninan Ros

Corner Cottage, existing flat roofed extension, boundary ferror and traverton, and varient from the southwest

#### Corner Cottage & Greyhound, Clifford